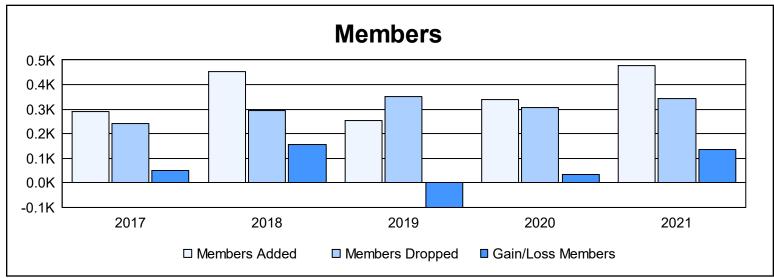

District D 4 As of June 2021 Cumulative

| Year      | New<br>Clubs | Dropped<br>Clubs | Gain/<br>Loss<br>Clubs | New<br>Members | Charter<br>Members | Reinstate<br>Members | Transfer<br>Members | Total<br>Member<br>Added | Total<br>Members<br>Dropped | Gain/<br>Loss<br>Members |
|-----------|--------------|------------------|------------------------|----------------|--------------------|----------------------|---------------------|--------------------------|-----------------------------|--------------------------|
| 2016-2017 | 1            | 0                | 1                      | 248            | 24                 | 6                    | 12                  | 290                      | 242                         | 48                       |
| 2017-2018 | 4            | 0                | 4                      | 315            | 120                | 5                    | 11                  | 451                      | 295                         | 156                      |
| 2018-2019 | 3            | 0                | 3                      | 178            | 72                 | 3                    | 0                   | 253                      | 353                         | -100                     |
| 2019-2020 | 4            | 0                | 4                      | 189            | 133                | 15                   | 4                   | 341                      | 307                         | 34                       |
| 2020-2021 | 4            | 1                | 3                      | 336            | 128                | 12                   | 3                   | 479                      | 344                         | 135                      |
| Average   | 3            | 0                | 3                      | 253            | 95                 | 8                    | 6                   | 363                      | 308                         | 55                       |