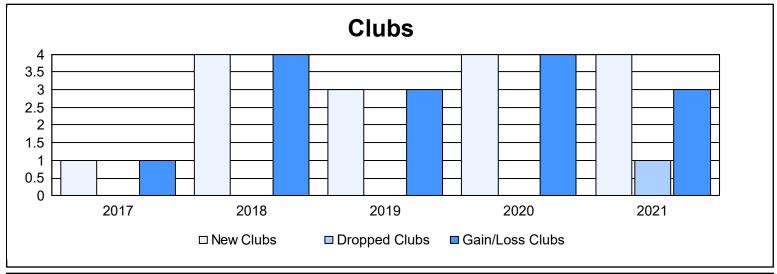

District D 4 As of June 2021 Cumulative

| Year      | New<br>Clubs | Dropped<br>Clubs | Gain/<br>Loss<br>Clubs | New<br>Members | Charter<br>Members | Reinstate<br>Members | Transfer<br>Members | Total<br>Member<br>Added | Total<br>Members<br>Dropped | Gain/<br>Loss<br>Members |
|-----------|--------------|------------------|------------------------|----------------|--------------------|----------------------|---------------------|--------------------------|-----------------------------|--------------------------|
| 2016-2017 | 1            | 0                | 1                      | 248            | 24                 | 6                    | 12                  | 290                      | 242                         | 48                       |
| 2017-2018 | 4            | 0                | 4                      | 315            | 120                | 5                    | 11                  | 451                      | 295                         | 156                      |
| 2018-2019 | 3            | 0                | 3                      | 178            | 72                 | 3                    | 0                   | 253                      | 353                         | -100                     |
| 2019-2020 | 4            | 0                | 4                      | 189            | 133                | 15                   | 4                   | 341                      | 307                         | 34                       |
| 2020-2021 | 4            | 1                | 3                      | 336            | 128                | 12                   | 3                   | 479                      | 344                         | 135                      |
| Average   | 3            | 0                | 3                      | 253            | 95                 | 8                    | 6                   | 363                      | 308                         | 55                       |